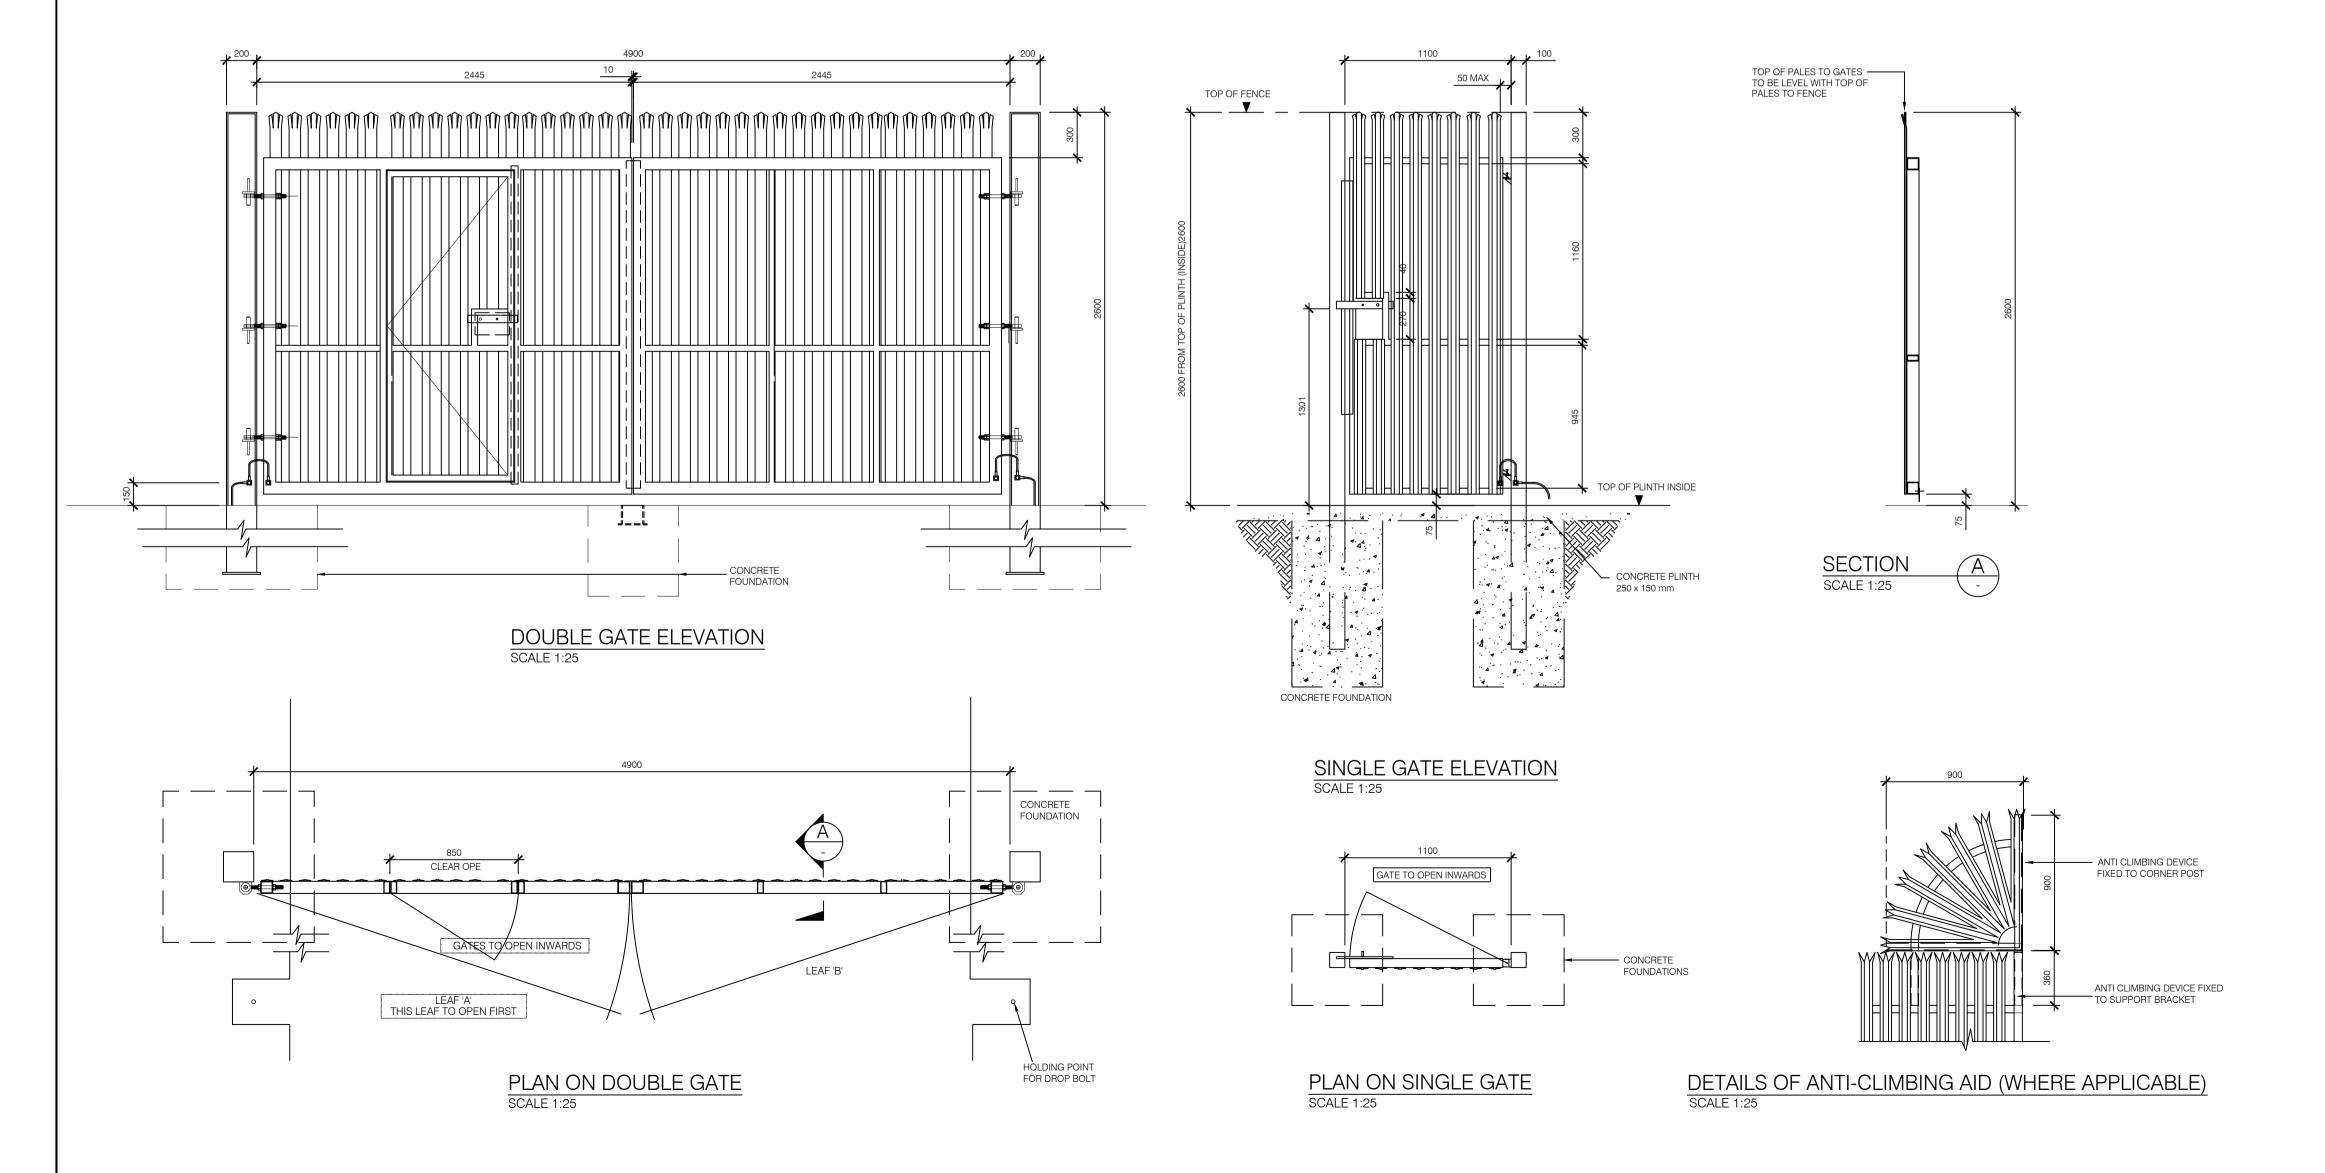

## NOTES

- THIS DRAWING IS NOT TO BE SCALED.
- 2. GAP BETWEEN PALES AND BETWEEN PALES AND RSJ TO BE NOT GREATER THAT 50 mm.
- 3. MINIMUM HEIGHT OF FENCE ON <u>EITHER</u> SIDE OF COMPOUND IS TO BE 2600 mm
- 4. PALISADE FENCE TO HAVE GREEN POWDER COATING. COLOUR; MOSS GREEN RAL 6005.
- 5. ALL DIMENSIONS ARE IN mm. NO DIMENSIONS SHALL BE SCALED FROM THE DRAWINGS.
- 6. THIS DRAWING IS PRODUCED FOR PLANNING PURPOSES ONLY. ALL DIMENSIONS AND REFERENCES GIVEN ARE SUBJECT TO DETAILED DESIGN. THIS DRAWING IS NOT FOR
- 7. CIVIL CALCULATIONS ARE TO BE CARRIED OUT AT THE DETAILED DESIGN STAGE AND TAKE INTO ACCOUNT SPECIFIC, EXISTING SITE GROUND CONDITIONS.