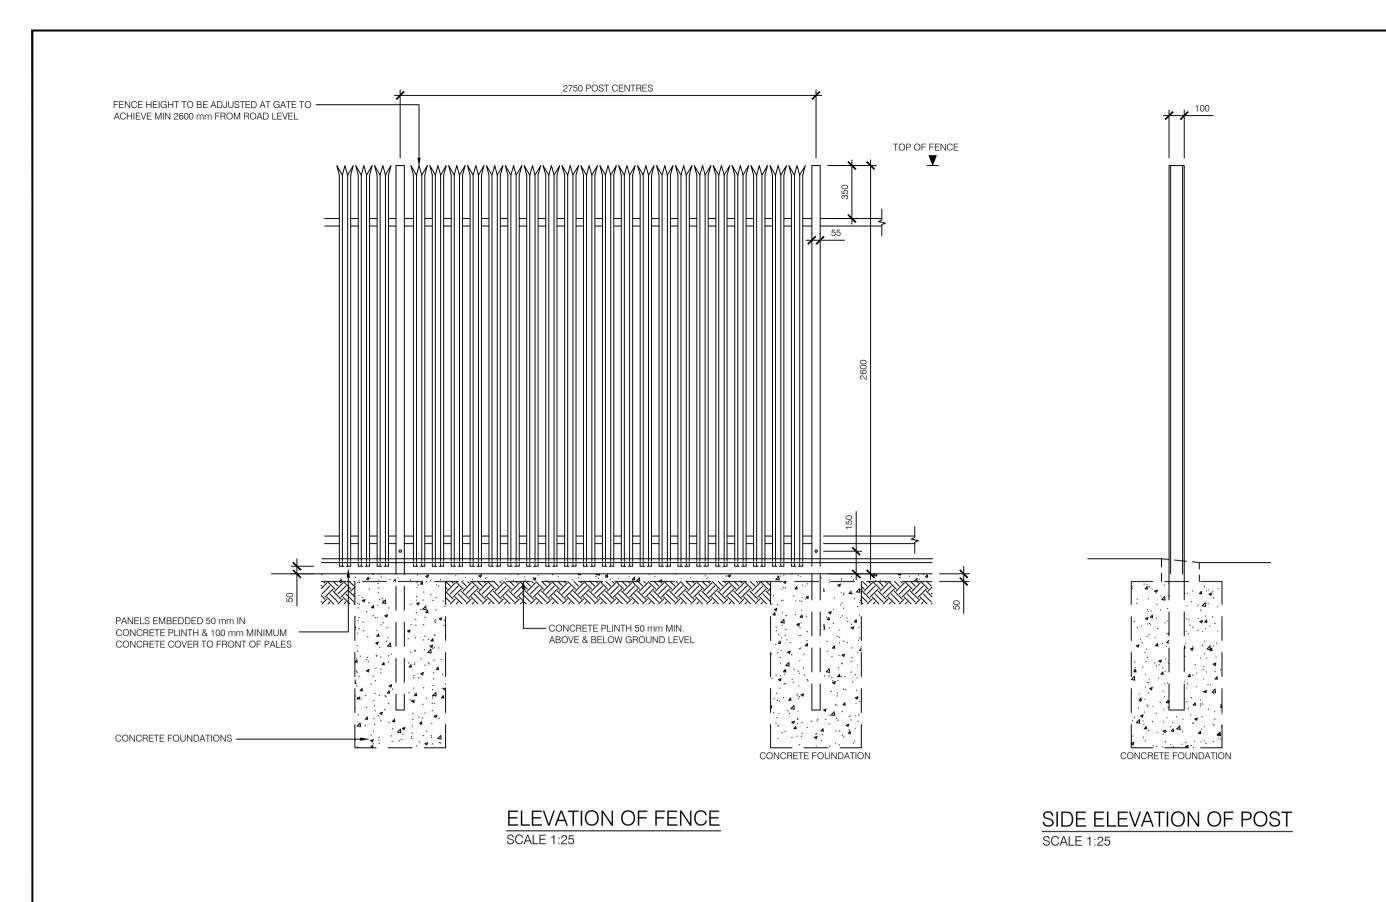

## NOTES

- THIS DRAWING IS NOT TO BE SCALED.
- 2. GAP BETWEEN PALES AND BETWEEN PALES AND RSJ TO BE NOT GREATER THAT 50 mm.
- 3. MINIMUM HEIGHT OF FENCE ON <u>EITHER</u> SIDE OF COMPOUND IS TO BE 2600 mm
- 4. PALISADE FENCE TO HAVE GREEN POWDER COATING. COLOUR; MOSS GREEN RAL 6005.
- 5. ALL DIMENSIONS ARE IN mm. NO DIMENSIONS SHALL BE SCALED FROM THE DRAWINGS.
- 6. THIS DRAWING IS PRODUCED FOR PLANNING PURPOSES ONLY. ALL DIMENSIONS AND REFERENCES GIVEN ARE SUBJECT TO DETAILED DESIGN. THIS DRAWING IS NOT FOR
- 7. CIVIL CALCULATIONS ARE TO BE CARRIED OUT AT THE DETAILED DESIGN STAGE AND TAKE INTO ACCOUNT SPECIFIC, EXISTING SITE GROUND CONDITIONS.